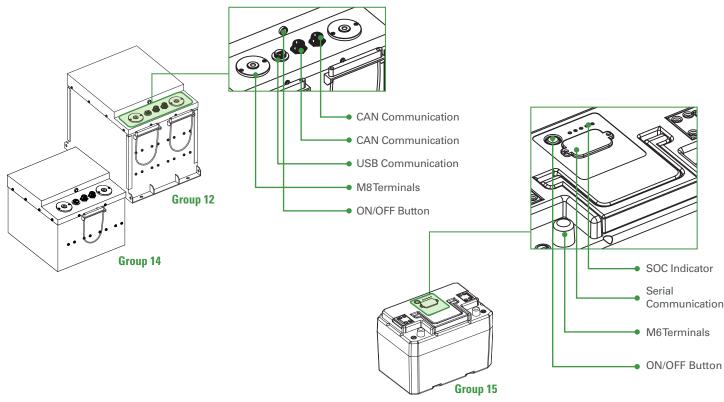

## **Product Range**

| GROUP<br>NUMBER | MODEL<br>NUMBER         | NOMINAL CAPACITY | NOMINAL<br>ENERGY |                      |        |       |       |       |        |     |        |    |
|-----------------|-------------------------|------------------|-------------------|----------------------|--------|-------|-------|-------|--------|-----|--------|----|
|                 |                         | AMP HOUR         | WATT HOUR         | CHARGE AND DISCHARGE | LENGTH |       | WIDTH |       | HEIGHT |     | WEIGHT |    |
|                 |                         | 1 HR             | 1 HR              | AMPS                 | IN     | ММ    | IN    | MM    | IN     | ММ  | LB     | KG |
| 24 VOLT         |                         |                  |                   |                      |        |       |       |       |        |     |        |    |
| 15              | 15-24-1000              | 40               | 1024              | 40                   | 10.2   | 258   | 6.6   | 167   | 7.8    | 198 | 27     | 12 |
| 14              | 14-24-2800              | 110              | 2816              | 150                  | 13.3   | 338.5 | 13    | 329.5 | 10.8   | 276 | 88     | 40 |
|                 | 44-24-2800 <sup>A</sup> |                  |                   |                      |        |       |       |       |        |     |        |    |
| 36 VOLT         |                         |                  |                   |                      |        |       |       |       |        |     |        |    |
| 15              | 15-36-1000              | 25               | 960               | 40                   | 10.2   | 258   | 6.6   | 167   | 7.8    | 198 | 27     | 12 |
| 48 VOLT         |                         |                  |                   |                      |        |       |       |       |        |     |        |    |
| 12              | 12-48-6650              | 130              | 6656              | 150                  | 13.3   | 338.5 | 18.5  | 471.5 | 14.7   | 375 | 192    | 87 |
|                 | 42-48-6650 <sup>A</sup> |                  |                   |                      |        |       |       |       |        |     |        |    |